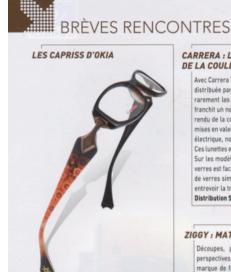

# **MARCH 2010 - PAGE 68**

Lancée en 2008, la collection Capriss by Okia se veut glamour et sensuelle. Le lunetier hongkongais en apporte une nouvelle preuve avec la référence CP 09022 C2. Plus que jamais féminine, cette monture en acétate, avec un insert métal en forme de flèche, accueille sur ses branches les fameux décors réalisés à l'aide de la HD technology dont Okia a l'exclusivité. Après les fruits et les peaux d'animaux, ce sont, cette fois, des fleurs qui sont à l'honneur, et plus particulièrement des chrysanthèmes. Le réalisme du décor est une nouvelle nonstration de la quête de sophistication du fabricant. A noter, ce modèle peut accueillir des

verres progressifs.
Contact www.okia.com