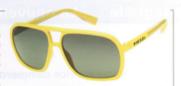

## **ROULEZ EN DIESEL**

Entre modernité et charme des années 80, Young Shades, la nouvelle collection Diesel, présente une gamme de modèles espiègles. Le look vintage a été revisité avec des détails contemporains et un choix de couleurs à l'effet assuré.

Mention spéciale pour la référence homme 0203, des lunettes solaires en injecté qui attirent le regard par leur forme carrée. Très élégantes, les branches sont miroitantes, à section triangulaire, en continuité avec les thèmes à succès de la collection. Le logo est visible sur les contours et se détache sur des couleurs fortes associées à la transparence originale de l'injecté : noir, blanc, jaune, bleu, marron, vert, rouge-orange et gris.
Distribution Safilo France 0 820 888 081